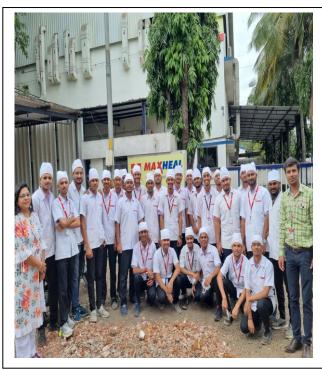

in pharmaceutical engineering & manufacturing field.

Prof. Amruta P. Sonawane & Prof. Amol V. Kotkar organized the visit successfully under the guidance of Dr. M. R. N. Shaikh sir.

Dr. M. R. N. Shaikh Principal Mrs. A. P. Sonawane & Prof. Amol V. Kotkar Faculty Co-ordinator

## Bhujbal Knowledge City MET's INSTITUTE OF D. PHARMACY ADGAON, NASHIK Affiliated to Dr. Babasaheb Ambedkar Technological University Lonere Institute PCI Code: 1364, DTE: 5442

Industrial Visit – Report Academic Year: 2022-2023 14/12/2022

### **Photo of Industrial visit**



# Bhujbal Knowledge City MET's INSTITUTE OF D. PHARMACY ADGAON, NASHIK Affiliated to Dr. Babasaheb Ambedkar Technological University Lonere Institute PCI Code: 1364, DTE: 5442

Industrial Visit – Report Academic Year: 2022-2023 14/12/2022







MET'S Institute of D Pharmacy Bhujbal Knowledge City