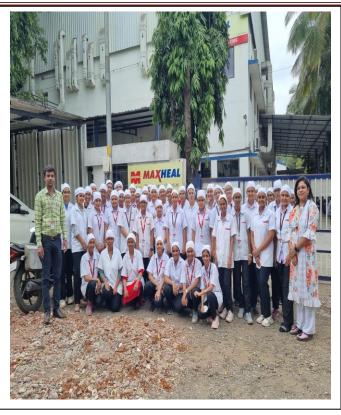

n in pharmaceutical engineering & manufacturing field.

Prof. Amruta P. Sonawane & Prof. Amol V. Kotkar organized the visit successfully under the guidance of Dr. M. R. N. Shaikh sir.

Dr. M. R. N. Shaikh Principal Mrs. A. P. Sonawane & Prof. Amol V. Kotkar Faculty Co-ordinator

## Bhujbal Knowledge City MET's INSTITUTE OF D. PHARMACY ADGAON, NASHIK Affiliated to Dr. Babasaheb Ambedkar Technological University Lonere Institute PCI Code: 1364, DTE: 5442

Industrial Visit – Report Academic Year: 2022-2023 14/12/2022

### **Photo of Industrial visit**



# Bhujbal Knowledge City MET's INSTITUTE OF D. PHARMACY ADGAON, NASHIK Affiliated to Dr. Babasaheb Ambedkar Technological University Lonere Institute PCI Code: 1364, DTE: 5442

Industrial Visit – Report Academic Year: 2022-2023 14/12/2022







MET'S Institute of D Pharmacy Bhujbal Knowledge City